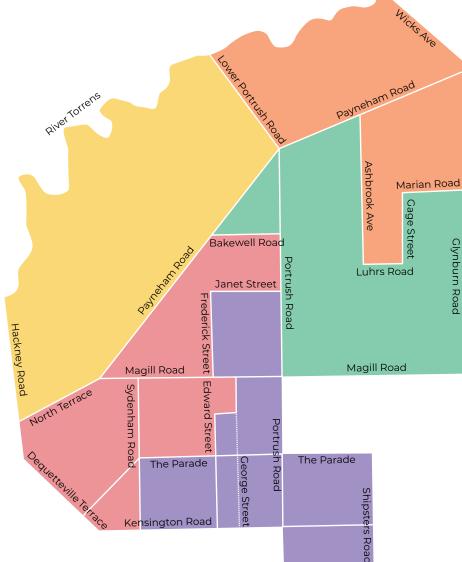

13 | 14 | 15 |
| 16  | 17  | 18 | 19 | 20 | 21 | 22 |
| 23  | 24  | 25 | 26 | 27 | 28 | 29 |
| 30  |     |    |    |    |    |    |
|     |     |    |    |    |    |    |

#### MTWTFSS 23 1 4 5 6 7 8 9 10 11 12 13 14 15 16 17 18 19 20 21 22 23 24 25 26 27 28 29 30 31

AUGUST

**OCTOBER** MTWTFSS 1 2 3 4 5 6 7 8 9 10 11 12 13 14 15 16 17 18 19 20 21 22 23 24 25 26 27 28 29 30 31

29 30 31

| DECEMBER |    |    |    |    |    |    |  |  |  |  |  |
|----------|----|----|----|----|----|----|--|--|--|--|--|
| М        | Т  | W  | Т  | F  | S  | S  |  |  |  |  |  |
| 1        | 2  | 3  | 4  | 5  | 6  | 7  |  |  |  |  |  |
| 8        | 9  | 10 | 11 | 12 | 13 | 14 |  |  |  |  |  |
|          |    |    | 18 |    |    |    |  |  |  |  |  |
| 22       | 23 | 24 | 25 | 26 | 27 | 28 |  |  |  |  |  |



# **COLLECTION CALENDAR KEY**

- Green organics bin (fortnightly) Yellow recycling bin (fortnightly)
- Red waste to landfill bin (weekly)
- Public holiday collection as usual
- No collections on New Year's Day, Good Friday or Christmas Day. All collections will move to the next day for the remaining week.



Use this map to determine your collection day.





# **KERBSIDE BIN PLACEMENT**

Where practical, keep a minimum distance of 50cm between bins. and 1 metre between bins and parked cars, street trees, stobie poles and letterboxes. Please remove bins after they have been emptied on the day of collection.



Glynburn Road