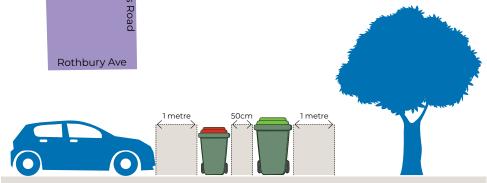

# **KERBSIDE BIN PLACEMENT**

Where practical, keep a minimum distance of 50cm between bins. and 1 metre between bins and parked cars, street trees, stobie poles and letterboxes. Please remove bins after they have been emptied on the day of collection.