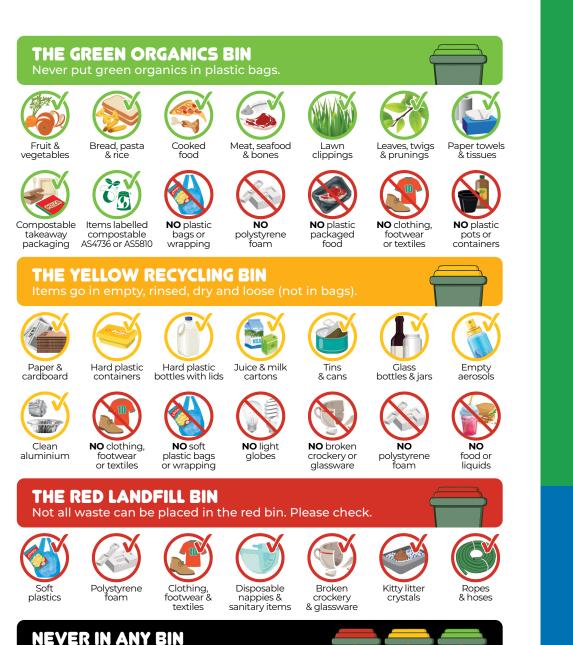

# **COLLECT FOOD SCRAPS EASILY USING YOUR KITCHEN CADDY**

Line the caddy with bags labelled Certified **Compostable AS 4736** and/or AS 5810.

You can also line vour kitchen caddy with newspaper.

**MISSED BINS, REPAIRS & ENQUIRIES** Call East Waste 8347 5111 or visit eastwaste.com.au

# TIPS

- A tight-fitting lid on your green organics bin helps keep flies and pests away.
- Place lawn clippings, leaves or shredded paper on food scraps to reduce odours.
- Freeze scraps like seafood and meat until collection day.

# **BATTERIES & E-WASTE**

Do not place batteries or e-waste in any household bins due to fire risks. Find drop-off locations by searching 'batteries' or 'e-waste' at npsp.sa.gov.au

### HAZARDOUS WASTE

Hazardous waste must not be placed in any household bin. For further info search 'hazardous waste' at npsp.sa.gov.au

# **ADDITIONAL BINS**

Residents can lease additional yellow bins and green waste bins from Council. Fees apply. For further info search 'second bin' at npsp.sa.gov.au

NO

Search 'hazardous waste' at npsp.sa.gov.au

NO

tyres

NO

liquid paint

**NO** building

materials, dirt

or rocks

NO

coolant or

motor oil

NO

chemicals

or poisons