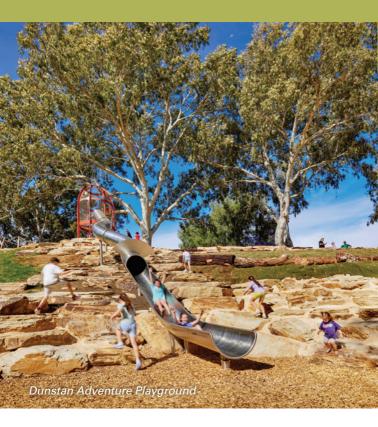

## See below for a selection of parks, playgrounds and reserves that you and your family can enjoy.

|    | Reserve                           | Address                                               |   |   | ¥ | †† | /∏∖ | Ħ | • | ₩ ♥                                                                                                               |
|----|-----------------------------------|-------------------------------------------------------|---|---|---|----|-----|---|---|-------------------------------------------------------------------------------------------------------------------|
| 1  | Adey Reserve                      | Scott Street, Firle                                   |   |   | • | •  | •   | • | ٠ | Basketball ring, cricket net                                                                                      |
| 2  | Arabella Court Reserve            | Arabella Court, Marden                                |   |   |   |    |     | • | ٠ |                                                                                                                   |
| 3  | Barry Skinner Reserve             | Appelbee Crescent, Norwood                            |   |   |   |    |     |   | ٠ |                                                                                                                   |
| 4  | Borthwick Park*                   | Thornton Street, Kensington                           | • |   | • |    | •   | • | ٠ | •                                                                                                                 |
| 5  | Bridge Road Reserve               | Bridge Road, Payneham                                 |   |   |   |    | •   | • | ٠ |                                                                                                                   |
| 6  | Broad Street Reserve              | Broad Street, Marden                                  |   |   |   |    | •   | • | ٠ |                                                                                                                   |
| 7  | Buik Crescent Reserve             | Buik Crescent, Marden                                 |   |   |   |    |     | • | ٠ | •                                                                                                                 |
| 8  | Burchell Reserve                  | Sixth Avenue, St Peters                               | • |   | • | •  | •   | • | ٠ | Basketball ring                                                                                                   |
| 9  | Chimney Park                      | Muller Street, Norwood                                |   |   |   |    |     | • | ٠ |                                                                                                                   |
| 10 | Church Street Reserve             | Church Street, Marden                                 |   |   | • |    | •   | • | ٠ |                                                                                                                   |
| 11 | Cruickshank Reserve               | Corner Clifton Street & Phillis Street, Maylands      | • |   | • | •  | •   | • | ٠ | Tennis court, netball ring                                                                                        |
| 12 | Drage Reserve                     | Riverside Drive, Felixstow                            | • | • | • | •  | •   | • | ٠ | •                                                                                                                 |
| 13 | Dunstan Adventure Playground      | Winchester Street, St Peters                          | • | • | • | •  | •   | • | ٠ |                                                                                                                   |
| 14 | Felixstow Reserve*                | Langman Grove, Felixstow                              | • | ٠ | ٠ | ٠  |     | ٠ | • | Fitness stations, basketball/netball<br>ring, bocce court, table tennis,<br>walking & cycling tracks, nature play |
| 15 | Garden of Remembrance*            | OG Road, Felixstow                                    | • | • |   |    |     | • | ٠ |                                                                                                                   |
| 16 | Glenbrook Close Reserve           | Glenbrook Close, Marden                               |   |   |   |    |     |   | ٠ |                                                                                                                   |
| 17 | Hannaford Reserve                 | Corner Winchester Street & Seventh Avenue, St Peters  |   |   |   |    | •   | • | ٠ | Cricket pitch                                                                                                     |
| 18 | Hutchinson Park                   | Corner Bond Street & Free Street, Norwood             |   |   |   |    | •   | • | ٠ | •                                                                                                                 |
| 19 | James Coke Park                   | Coke Street, Norwood                                  |   |   |   |    | •   | • | ٠ |                                                                                                                   |
| 20 | Joslin Reserve*                   | Third Avenue & Fourth Avenue, Joslin                  | • |   | • | •  | •   | • | ٠ | Tennis, basketball ring                                                                                           |
| 21 | Kensington Pioneer Park           | Maesbury Street, Kensington                           |   |   |   |    |     | • | ٠ |                                                                                                                   |
| 22 | Koster Park                       | Avonmore Avenue & Ashbrook Avenue, Trinity Gardens    | ٠ |   | • | •  | •   | • | ٠ |                                                                                                                   |
| 23 | Linde Reserve*                    | Nelson Street & Stepney Street, Stepney               | • | • | • | •  | •   | • | ٠ | • Basketball ring, soccer goals, amphitheatre                                                                     |
| 24 | Mary MacKillop Park               | Phillips Street, Kensington                           |   |   |   |    |     | • | ٠ |                                                                                                                   |
| 25 | Maurice Clayton Reserve           | Augusta Street, Maylands                              |   |   |   |    | •   | • | ٠ |                                                                                                                   |
| 26 | Norwood Oval Memorial Gardens     | The Parade, Norwood                                   |   |   |   |    |     | • | ٠ |                                                                                                                   |
| 27 | Otto Park                         | Corner Second Avenue & St Peters Street, St Peters    |   |   |   |    |     | • | ٠ | •                                                                                                                 |
| 28 | Payneham Community Centre Reserve | Corner Arthur Street & Payneham Road, Payneham        | ٠ | • | • | •  | •   | • | ٠ |                                                                                                                   |
| 29 | Payneham Oval Playground          | Rosella Street & John Street, Payneham                | ٠ | • | • | •  | •   | • | ٠ | Basketball ring                                                                                                   |
| 30 | Richards Park*                    | Magill Road & Osmond Terrace, Norwood                 | ٠ |   | • | •  | •   | • | ٠ | Amphitheatre                                                                                                      |
| 31 | River Torrens Linear Park         | Various access points                                 |   | • | • | •  |     | • | ٠ | Walking & cycling tracks                                                                                          |
| 32 | Scott Street Reserve              | Almond Avenue & Scott Street, Glynde                  |   |   |   |    | •   | • | ٠ |                                                                                                                   |
| 33 | St Morris Reserve                 | Corner Green Street & Seventh Avenue, St Morris       |   |   |   |    | ٠   | • | ٠ | Basketball ring                                                                                                   |
| 34 | St Peters River Park & Billabong* | Enter from River Street or Goss Court, St Peters      | • | • | • | •  |     | • | • | LG Perriam Memorial Oval, cricket<br>pitch, walking & cycling tracks                                              |
| 35 | Stacey Reserve                    | Corner Bakewell Road & Elizabeth Street, Evandale     | • |   |   |    | •   | • | ٠ |                                                                                                                   |
| 36 | Syd Jones Reserve                 | Corner Coorara Avenue & Sullivan Street, Firle        | • | • | • | •  | •   | • | ٠ | Table tennis, basketball/netball ring                                                                             |
| 37 | Twelftree Reserve*                | Corner Richmond Street & Torrens Street, College Park |   |   | • |    | •   | • | ٠ | Basketball ring                                                                                                   |