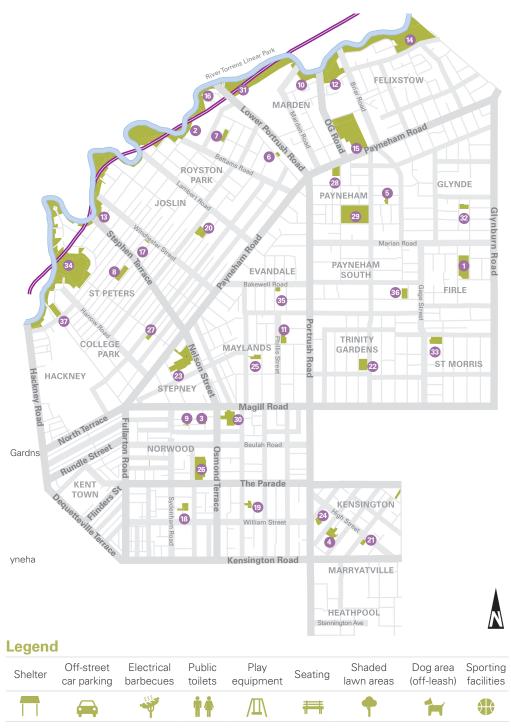

## See below for a selection of parks, playgrounds and reserves that you and your family can enjoy.

|    | Reserve                           | Address                                               |   |   | ¥ | †† | /∏∖ | Ħ | • | ₩ ♥                                                                                                               |
|----|-----------------------------------|-------------------------------------------------------|---|---|---|----|-----|---|---|-------------------------------------------------------------------------------------------------------------------|
| 1  | Adey Reserve                      | Scott Street, Firle                                   |   |   | • | •  | •   | • | ٠ | Basketball ring, cricket net                                                                                      |
| 2  | Arabella Court Reserve            | Arabella Court, Marden                                |   |   |   |    |     | • | ٠ |                                                                                                                   |
| 3  | Barry Skinner Reserve             | Appelbee Crescent, Norwood                            |   |   |   |    |     |   | ٠ |                                                                                                                   |
| 4  | Borthwick Park*                   | Thornton Street, Kensington                           | • |   | • |    | •   | • | ٠ | •                                                                                                                 |
| 5  | Bridge Road Reserve               | Bridge Road, Payneham                                 |   |   |   |    | •   | • | ٠ |                                                                                                                   |
| 6  | Broad Street Reserve              | Broad Street, Marden                                  |   |   |   |    | •   | • | ٠ |                                                                                                                   |
| 7  | Buik Crescent Reserve             | Buik Crescent, Marden                                 |   |   |   |    |     | • | ٠ | •                                                                                                                 |
| 8  | Burchell Reserve                  | Sixth Avenue, St Peters                               | • |   | • | •  | •   | • | ٠ | Basketball ring                                                                                                   |
| 9  | Chimney Park                      | Muller Street, Norwood                                |   |   |   |    |     | • | ٠ |                                                                                                                   |
| 10 | Church Street Reserve             | Church Street, Marden                                 |   |   | • |    | •   | • | ٠ |                                                                                                                   |
| 11 | Cruickshank Reserve               | Corner Clifton Street & Phillis Street, Maylands      | • |   | • | •  | •   | • | ٠ | Tennis court, netball ring                                                                                        |
| 12 | Drage Reserve                     | Riverside Drive, Felixstow                            | • | • | • | •  | •   | • | ٠ | •                                                                                                                 |
| 13 | Dunstan Adventure Playground      | Winchester Street, St Peters                          | • | • | • | •  | •   | • | ٠ |                                                                                                                   |
| 14 | Felixstow Reserve*                | Langman Grove, Felixstow                              | • | ٠ | ٠ | ٠  |     | ٠ | • | Fitness stations, basketball/netball<br>ring, bocce court, table tennis,<br>walking & cycling tracks, nature play |
| 15 | Garden of Remembrance*            | OG Road, Felixstow                                    | • | • |   |    |     | • | ٠ |                                                                                                                   |
| 16 | Glenbrook Close Reserve           | Glenbrook Close, Marden                               |   |   |   |    |     |   | ٠ |                                                                                                                   |
| 17 | Hannaford Reserve                 | Corner Winchester Street & Seventh Avenue, St Peters  |   |   |   |    | •   | • | ٠ | Cricket pitch                                                                                                     |
| 18 | Hutchinson Park                   | Corner Bond Street & Free Street, Norwood             |   |   |   |    | •   | • | ٠ | •                                                                                                                 |
| 19 | James Coke Park                   | Coke Street, Norwood                                  |   |   |   |    | •   | • | ٠ |                                                                                                                   |
| 20 | Joslin Reserve*                   | Third Avenue & Fourth Avenue, Joslin                  | • |   | • | •  | •   | • | ٠ | Tennis, basketball ring                                                                                           |
| 21 | Kensington Pioneer Park           | Maesbury Street, Kensington                           |   |   |   |    |     | • | ٠ |                                                                                                                   |
| 22 | Koster Park                       | Avonmore Avenue & Ashbrook Avenue, Trinity Gardens    | ٠ |   | • | •  | •   | • | ٠ |                                                                                                                   |
| 23 | Linde Reserve*                    | Nelson Street & Stepney Street, Stepney               | • | • | • | •  | •   | • | ٠ | • Basketball ring, soccer goals, amphitheatre                                                                     |
| 24 | Mary MacKillop Park               | Phillips Street, Kensington                           |   |   |   |    |     | • | ٠ |                                                                                                                   |
| 25 | Maurice Clayton Reserve           | Augusta Street, Maylands                              |   |   |   |    | •   | • | ٠ |                                                                                                                   |
| 26 | Norwood Oval Memorial Gardens     | The Parade, Norwood                                   |   |   |   |    |     | • | ٠ |                                                                                                                   |
| 27 | Otto Park                         | Corner Second Avenue & St Peters Street, St Peters    |   |   |   |    |     | • | ٠ | •                                                                                                                 |
| 28 | Payneham Community Centre Reserve | Corner Arthur Street & Payneham Road, Payneham        | ٠ | • | • | •  | •   | • | ٠ |                                                                                                                   |
| 29 | Payneham Oval Playground          | Rosella Street & John Street, Payneham                | ٠ | • | • | •  | •   | • | ٠ | Basketball ring                                                                                                   |
| 30 | Richards Park*                    | Magill Road & Osmond Terrace, Norwood                 | ٠ |   | • | •  | •   | • | ٠ | Amphitheatre                                                                                                      |
| 31 | River Torrens Linear Park         | Various access points                                 |   | • | • | •  |     | • | ٠ | Walking & cycling tracks                                                                                          |
| 32 | Scott Street Reserve              | Almond Avenue & Scott Street, Glynde                  |   |   |   |    | •   | • | ٠ |                                                                                                                   |
| 33 | St Morris Reserve                 | Corner Green Street & Seventh Avenue, St Morris       |   |   |   |    | ٠   | • | ٠ | Basketball ring                                                                                                   |
| 34 | St Peters River Park & Billabong* | Enter from River Street or Goss Court, St Peters      | • | • | • | •  |     | • | • | LG Perriam Memorial Oval, cricket<br>pitch, walking & cycling tracks                                              |
| 35 | Stacey Reserve                    | Corner Bakewell Road & Elizabeth Street, Evandale     | • |   |   |    | •   | • | ٠ |                                                                                                                   |
| 36 | Syd Jones Reserve                 | Corner Coorara Avenue & Sullivan Street, Firle        | • | • | • | •  | •   | • | ٠ | Table tennis, basketball/netball ring                                                                             |
| 37 | Twelftree Reserve*                | Corner Richmond Street & Torrens Street, College Park |   |   | • |    | •   | • | ٠ | Basketball ring                                                                                                   |