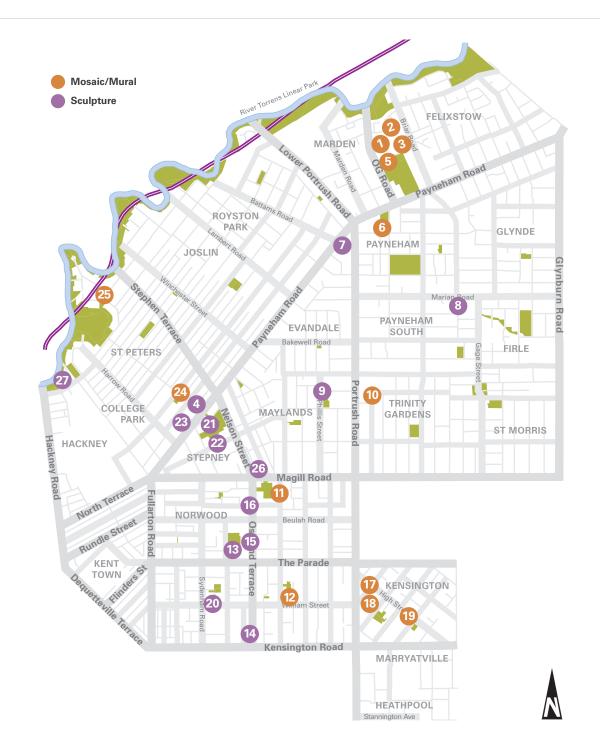

## **Public Art Map**

## Community Well-being

Social Equity
Cultural Vitality
Economic Prosperity
Environmental Sustainability

City of Norwood Payneham & St Peters 1 Talking Walls
Gus Clutterbuck
Payneham Library

2 Four Views of the River Hunter Gatherer Designs Payneham Library Foyer

Mosaic bench
Carclew Youth Arts
Payneham Library Playground

4 Fallow Ground Play & Amy Joy Watson St Peters Street. St Peters

Mural
All Things are One
George Andric
Cnr O.G. Road and Turner
Street. Felixstow

Mosaic table and benches Helen Jackson Payneham Community Centre

Tree of Knowledge Darryl Pfitzener Milika Borthwick Memorial Gardens, Payneham Road

8 Children's Memorial Fountain Renate Nisi Payneham Cemetery

Daily Bread - The Art of Work Martin Corbin Cruikshank Reserve, Maylands

Mural
Helen Lindon
Trinity Gardens Primary School

11 Mural
Tarns & Orbs
Richards Park, Norwood

12 Terracotta pavers
Philip Hind
James Coke Park

(3) Mateship and Memory
Bronze cast letters
Norwood Memorial Gardens,
The Parade, Norwood
Australian Prisoners of
War Signage

Craige Andrae
Osmond Terrace, Norwood

(5) Giannoni Sculpture
Wandrina Douglas-Boers
Osmond Terrace, Norwood

**Whirling Mandala**Greg Johns
Osmond Terrace, Norwood

Mural
Seb Humphreys
Norwood Swimming Centre

(18) Bubbles Mosaic Panel
Students of Mary
Mackillop College
Norwood Swimming Centre

(19) Mosaic Bench Carclew Youth Arts Borthwick Park, Kensington

Hairy Nosed Wombat
Tim Thompson
Donated by Jean and
Geoff Baulch
Hutchinson Park, Norwood

German Migrant Sculpture
Meliesa Judge
Linde Reserve, Stepney

22 Matilda's Playground
Meliesa Judge and Will Kuiper
Linde Reserve, Stepney

Platypus Sculpture
David Wilding
St Peters Town Hall
101 Payneham Road, St Peters

Mural Jimmy. C Otto Park, First Avenue, St Peters

Wind, Movement, Change
Carrie Rehorek
Mosiac path
St Peters Billabong, St Peters

Perpetual Sun
CHEBart
Cnr Magill Road and
Nelson Street

Seed Mix Nicholas Uhlmann Old Mill Reserve, Hackney